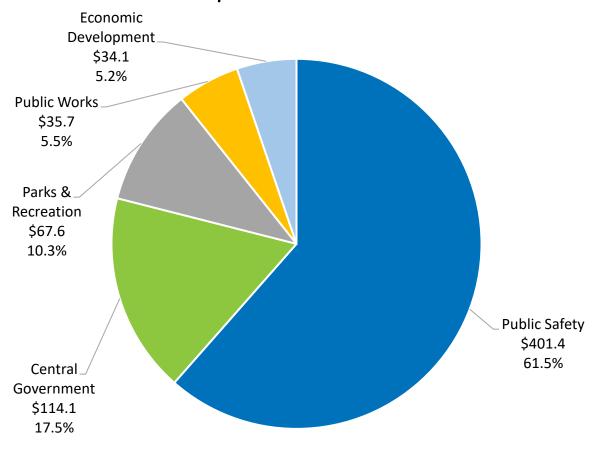

.

These increases in value for both the City and County are approximately half of the increase last year and clear evidence of a "cooling" real estate market.

• On Page 24 of the attached, the improvement projects for New Tampa are listed.

The only action projects are the traffic signal at the BJ's intersection and planning for the fire station and K-Bar park; there is nothing shown for repaving Tampa Palms Blvd.



# FY2025 Budget Presentation

**Dennis Rogero** 

**Chief Financial Officer** 

# Table of Contents / Agenda

- FY2025 Recommended Operating & Capital Budget
- Capital Improvement Program
- Debt Program

# FY2025 Recommended Operating & Capital Budget

# FY2025 Recommended Budget – All Funds



# FY2025 Recommended Budget

# FY2025 General Fund Expenditures \$652.9 million



# FY2025 Enterprise Fund Expenditures \$735.9 million



# FY2025 Police, Fire, and CRA Expenditures



## General Fund Balance

### **Ending Available Unassigned Fund Balance**



# General Fund Budget

| FY2025 Major Revenue Increases | (\$ millions) |  |  |
|--------------------------------|---------------|--|--|
| Property Taxes*                | 20.3          |  |  |
| Other Taxes                    | 18.6          |  |  |
| Charges for Service            | 3.5           |  |  |
| Miscellaneous Revenues         | 15.0          |  |  |
| Total Revenue Increases        | 57.4          |  |  |

<sup>\*</sup>FY2025 property tax revenues were originally estimated at \$26.7 million.

# General Fund Budget

| FY2025 Major Expenditure Increases | (\$ millions) |
|---------------------------