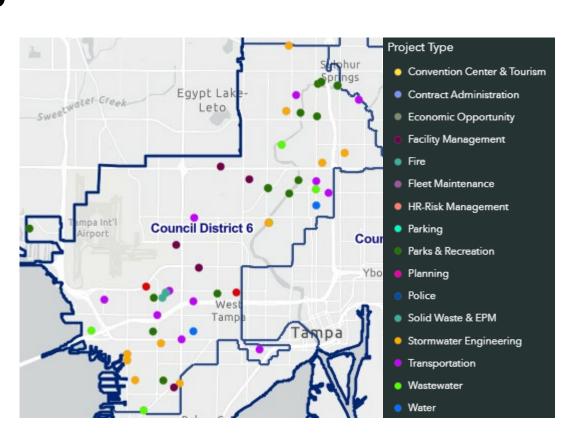

# TAMPA PALMS COMMUNITY DEVELOPMENT DISTRICT

Agenda Package
Board of Supervisors Meeting

Wednesday, August 14, 2024
6:00 P.M.
Compton Park Recreation Building
16101 Compton Drive,
Tampa, Florida

Breeze Management