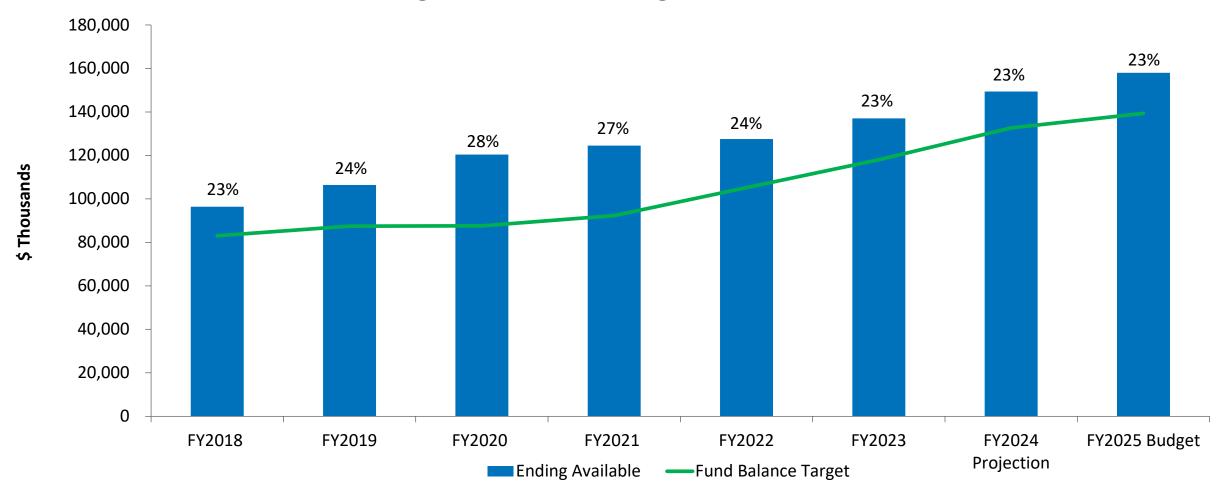

attached, the improvement projects for New Tampa are listed.

The only action projects are the traffic signal at the BJ's intersection and planning for the fire station and K-Bar park; there is nothing shown for repaving Tampa Palms Blvd.



# FY2025 Budget Presentation

**Dennis Rogero** 

**Chief Financial Officer** 

# Table of Contents / Agenda

- FY2025 Recommended Operating & Capital Budget
- Capital Improvement Program
- Debt Program

# FY2025 Recommended Operating & Capital Budget

# FY2025 Recommended Budget – All Funds



# FY2025 Recommended Budget

# FY2025 General Fund Expenditures \$652.9 million



# FY2025 Enterprise Fund Expenditures \$735.9 million



# FY2025 Police, Fire, and CRA Expenditures



## General Fund Balance

### **Ending Available Unassigned Fund Balance**



# General Fund Budget

| FY2025 Major Revenue Increases | (\$ millions) |  |  |
|--------------------------------|---------------|--|--|
| Property Taxes*                | 20.3          |  |  |
| Other Taxes                    | 18.6          |  |  |
| Charges for Service            | 3.5           |  |  |
| Miscellaneous Revenues         | 15.0          |  |  |
| Total Revenue Increases        | 57.4          |  |  |

<sup>\*</sup>FY2025 property tax revenues were originally estimated at \$26.7 million.

# General Fund Budget

| FY2025 Major Expenditure Increases | (\$ millions) |
|------------------------------------|---------------|
| Salary and Benefits                | 36.5          |
| New Positions (5 FTEs)             | 0.9           |
| CRA Contributions                  | 3.0