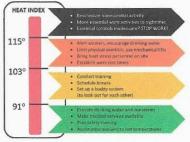

ased both on the general "look" of Tampa Palms [well-groomed, given the recent weather impacts] and the inspection score [91] there is clear evidence that Tampa Palms continues to present an upscale appearance for both residents and visitors.

The near 100% humidity, combined with the heat, has encouraged both the weeds and weedy vines. These weeds and vines are everywhere and they are difficult to manage because control must be done manually with no use of chemical herbicides so as not to damage the surrounding plants.

In general, this is a very difficult time for the landscape or more properly, the landscapers. Tampa Palms has experienced 105+ heat indexes recorded almost every day for the last two weeks with the tropic storm near miss and sporadic rains only adding to the humidity.





On the other hand, plant materials have little problem with the heat, rain and humidity, most are more than just thriving: the turf in particular is growing so fast that one can almost watch it increase in height.



There are many areas where the rains have left the turf too wet to mow without creating damage. Some of these areas been damaged, not by mowers but by (1) utility vehicles pulled off the road to work and (2) erratic drivers or (3) utility and delivery drivers who pull off the road, with a/c's running, to just hang out in the shade.



This turf must be replaced both for the "look" of the community and to attenuate stormwater, as required by NPDES MS4 permit. It is expensive and at sometimes difficult to obtain.

Right now, the turf fields in south and central Florida are flo