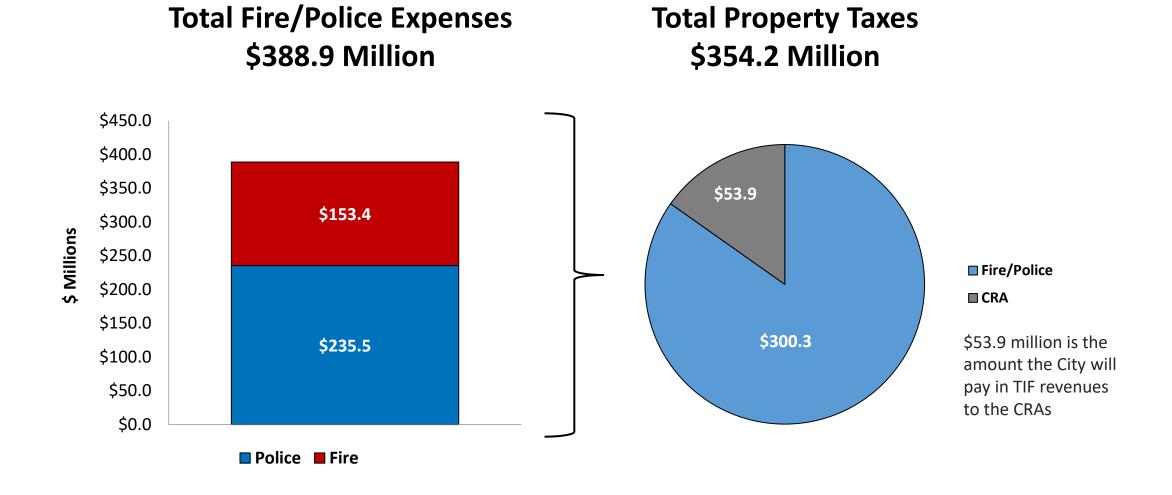

r and clear evidence of a "cooling" real estate market.

• On Page 24 of the attached, the improvement projects for New Tampa are listed.

The only action projects are the traffic signal at the BJ's intersection and planning for the fire station and K-Bar park; there is nothing shown for repaving Tampa Palms Blvd.



# FY2025 Budget Presentation

**Dennis Rogero** 

**Chief Financial Officer** 

# Table of Contents / Agenda

- FY2025 Recommended Operating & Capital Budget
- Capital Improvement Program
- Debt Program

# FY2025 Recommended Operating & Capital Budget

# FY2025 Recommended Budget – All Funds



# FY2025 Recommended Budget

# FY2025 General Fund Expenditures \$652.9 million



# FY2025 Enterprise Fund Expenditures \$735.9 million



# FY2025 Police, Fire, and CRA Expenditures



## General Fund Balance

### **Ending Available Unassigned Fund Balance**



# General Fund Budget

| FY2025 Major Revenue Increases | (\$ millions) |  |  |
|--------------------------------|---------------|--|--|
| Property Taxes*                | 20.3          |  |  |
| Other Taxes                    | 18.6          |  |  |
| Charges for Service            | 3.5           |  |  |
| Miscellaneous Revenues         | 15.0          |  |  |
| Total Revenue Increases        | 57.4          |  |  |

<sup>\*</sup>FY2025 property tax revenues were originally estimated at \$26.7 million.

# General Fund Budget

| FY2025 Major Expenditure Increases | (\$ millions) |
|------------------------------------|---------------|
| Salary and Benefits                | 36.5          |
| New Positions (5 FTE