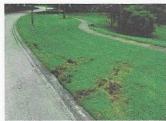

difficult time for the landscape or more properly, the landscapers. Tampa Palms has experienced 105+ heat indexes recorded almost every day for the last two weeks with the tropic storm near miss and sporadic rains only adding to the humidity.





On the other hand, plant materials have little problem with the heat, rain and humidity, most are more than just thriving: the turf in particular is growing so fast that one can almost watch it increase in height.



There are many areas where the rains have left the turf too wet to mow without creating damage. Some of these areas been damaged, not by mowers but by (1) utility vehicles pulled off the road to work and (2) erratic drivers or (3) utility and delivery drivers who pull off the road, with a/c's running, to just hang out in the shade.



This turf must be replaced both for the "look" of the community and to attenuate stormwater, as required by NPDES MS4 permit. It is expensive and at sometimes difficult to obtain.

Right now, the turf fields in south and central Florida are flooded making cutting turf for delivery impossible. Further, even when the water recedes, the turf must dry out and be sprayed for fungus before delivery so as not to transmit fungus and require replacement.

For this reason, there are several areas along the boulevards, where damaged turf has been removed, the areas are just open dirt right now waiting for healthy turf.

The annual plantings are relied on to make an upscale statement on both sides of BB Downs and along the boulevards despite the traffic, heat, rain or even cold. The Fall plantings a