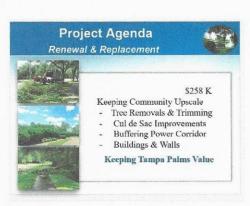

st was the "capital projects and "renewal and replacement" projects and finally NPDES or "clean water" projects. As a total they increased in FY 2024-25 by almost 9% and equal 17% of the budget.

Capital projects were reviewed and described as those restoration elements such as structure repairs like replacement walls and monument granite along with longtime landscape replacements such as major trees.

Capital projects are budgeted to increase by 9% for FY 2024-25.

Renewal and replacement projects were reviewed and it was noted that with the maturing landscape and aging infrastructure these requirements are increasing. The restoration of boulevard walls was cited as one area of increase and important cost avoidance, as opposed to a rebuild which is estimated at \$2+ Million dollars.







1 2

Next Mr. Oneal reviewed the Board's responsibilities in the matter of budget approval, that of evaluating ideas, questions and suggestion and asked for public input on both the specifics of the budget and the general means of funding and operating the CDD before formally approving the budget.



He asked for suggestions and there were some general discussions of City responsibilities such as the jogging paths.

Next Mr. Oneal presented **Resolution 2024 - 5 Proposed Budget Resolution** and asked if there was any comments, questions or changes to the Budget from the Board.



There being none,

On a MOTION by Ms. Falkowitz, SECONDED by Mr. Diaz, WITH ALL IN FAVOR, the Board adopted **Resolution 2024-5 Proposed Budget for FY 2024-2025** for the Tampa Palms Community Development Distri