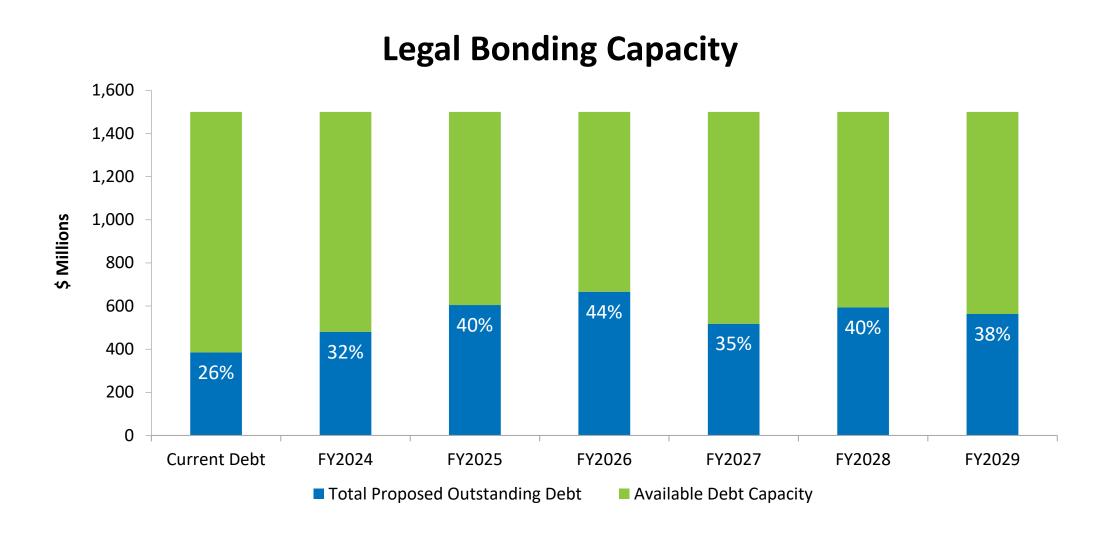

# TAMPA PALMS COMMUNITY DEVELOPMENT DISTRICT

Agenda Package
Board of Supervisors Meeting

Wednesday, August 14, 2024
6:00 P.M.
Compton Park Recreation Building
16101 Compton Drive,
Tampa, Florida

Breeze Management