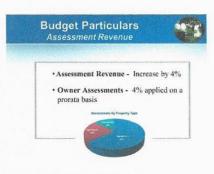

| 9570 | 1184562                     | 903 | 3.277.465                        |    | 452 Met                                              | 9                                        |

Ms. Wilson noted that assessments increased by 4% and are applied on a prorate bases to the owners of property which includes commercial owners (36% of the assessments) and 64% are owner residences.

Next Ms. Wilson introduced the expenditures portion of the budget for normal operations which for fiscal year 2024-2025 are budgeted to increase by 4%.

These are standard recurring portions of the budget and constitute 83% of the budgeted expenses.





## CDD Meeting & Budget Hearing July 10, 2024

Next Ms. Wilson described some of the strategies used to reduce these expenses including the favorable landscape agreement, strategic and direct purchases which eliminate taxes for high ticket items and restructuring the park attendant work force.

Normal Operations Increased 4 %

Performing Favorable To 5-Year Model Due:
- Economics Of The ABM Agreement
- Strategic Purchasing
- Reimagined Park Attendant Coverage

Project driven expenses were reviewed and discussed as being in three categories, the first was the "capital projects and "renewal and replacement" projects and finally NPDES or "clean water" projects. As a total they increased in FY 2024-25 by almost 9% and equal 17% of the budget.

Capital projects were reviewed and described a