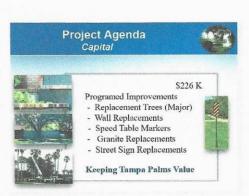

irst was the "capital projects and "renewal and replacement" projects and finally NPDES or "clean water" projects. As a total they increased in FY 2024-25 by almost 9% and equal 17% of the budget.

Capital projects were reviewed and described as those restoration elements such as structure repairs like replacement walls and monument granite along with longtime landscape replacements such as major trees.

Capital projects are budgeted to increase by 9% for FY 2024-25.

Renewal and replacement projects were reviewed and it was noted that with the maturing landscape and aging infrastructure these requirements are increasing. The restoration of boulevard walls was cited as one area of increase and important cost avoidance, as opposed to a rebuild which is estimated at \$2+ Million dollars.







1 2

Next Mr. Oneal reviewed the Board's responsibilities in the matter of budget approval, that of evaluating ideas, questions and suggestion and asked for public input on both the specifics of the budget and the general means of funding and operating the CDD before formally approving the budget.



He asked for suggestions and there were some general discussions of City responsibilities such as the jogging paths.

Next Mr. Oneal presented **Resolution 2024 - 5 Proposed Budget Resolution** and asked if there was any comments, questions or changes to the Budget from the Board.



There being none,

On a MOTION by Ms. Falkowitz, SECONDED by Mr. Diaz, WITH ALL IN FAVOR, the Board adopted **Resolution 2024-5 Proposed Budget for FY 2024-2025** for the Tampa Palms Community Development Dist