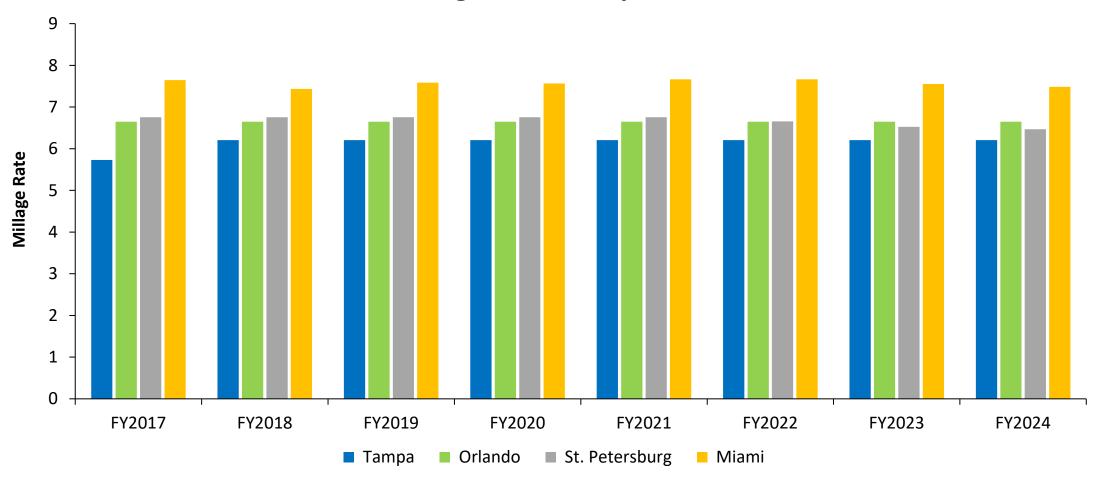

| 3.0%                          |
| Elected Officials                          | 3.0%                          |
| Directors                                  | Pending                       |
| Administrators                             | Pending                       |

# City-Wide Position Summary

| FY2007 Adopted Positions         | 5048 |
|----------------------------------|------|
| FY2025 Proposed Positions        | 4995 |
| Positions Reduced                | (53) |
| FY2025 Positions                 |      |
| City Attorney                    | 1    |
| Fleet Maintenance                | 1    |
| Neighborhood & Community Affairs | 1    |
| Parks & Recreation               | 3    |
| Total                            | 6    |

# City Millage Comparisons





# Staffing Ratio Comparison



# Competitive Grant Program

### **Grants Awarded by Fiscal Year**



# Capital Improvement Program

# FY2025-FY2029 Capital Improvement Program

|                                          | <br>FY2025        | FY2025-FY2029       |
|------------------------------------------|-------------------|---------------------|
| Art & Cultural Affairs                   | \$<br>10,421      | \$<br>10,421        |
| Community Redevelopment Agency           | 25,818,807        | 25,818,807          |
| Convention Center & Tourism              | 0                 | 8,730,000           |
| Facility Management                      | 5,475,000         | 28,942,000          |
| Fire Rescue                              | 400,000           | 125,655,299         |
| Infrastruc