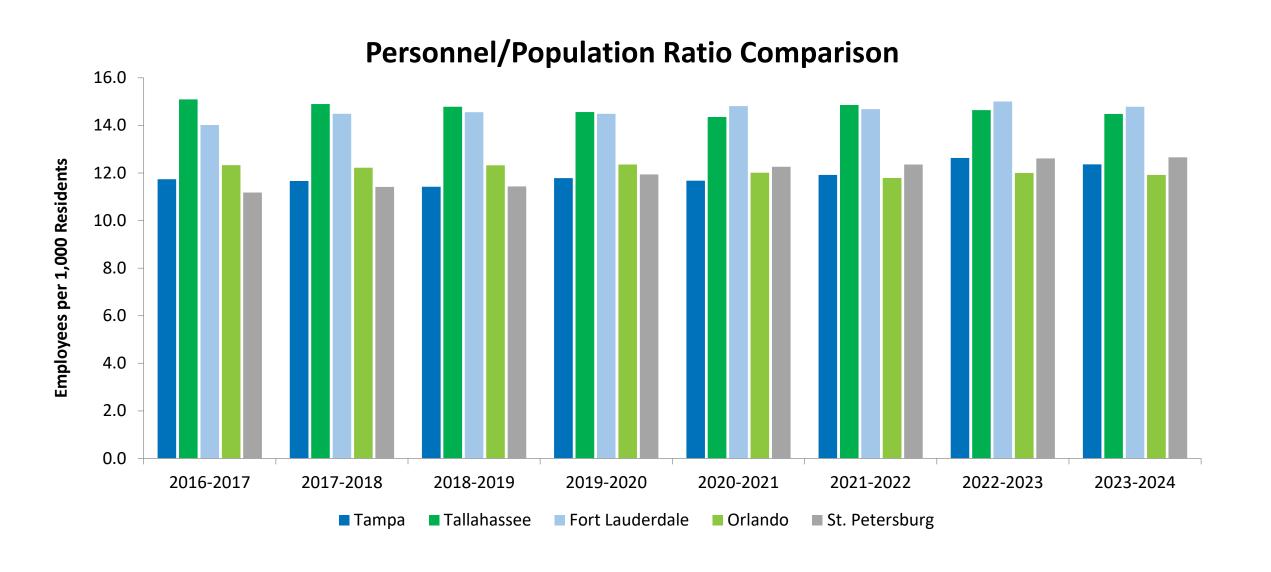

0%                          |
| Elected Officials                          | 3.0%                          |
| Directors                                  | Pending                       |
| Administrators                             | Pending                       |

# City-Wide Position Summary

| FY2007 Adopted Positions         | 5048 |
|----------------------------------|------|
| FY2025 Proposed Positions        | 4995 |
| Positions Reduced                | (53) |
| FY2025 Positions                 |      |
| City Attorney                    | 1    |
| Fleet Maintenance                | 1    |
| Neighborhood & Community Affairs | 1    |
| Parks & Recreation               | 3    |
| Total                            | 6    |

# City Millage Comparisons





# Staffing Ratio Comparison



# Competitive Grant Program

### **Grants Awarded by Fiscal Year**



# Capital Improvement Program

# FY2025-FY2029 Capital Improvement Program

|                                          | <br>FY2025        | FY2025-FY2029       |
|------------------------------------------|-------------------|---------------------|
| Art & Cultural Affairs                   | \$<br>10,421      | \$<br>10,421        |
| Community Redevelopment Agency           | 25,818,807        | 25,818,807          |
| Convention Center & Tourism              | 0                 | 8,730,000           |
| Facility Management                      | 5,475,000         | 28,942,000          |
| Fire Rescue                              | 400,000           | 125,655,299         |
| Infrastructure & Mobility Administration