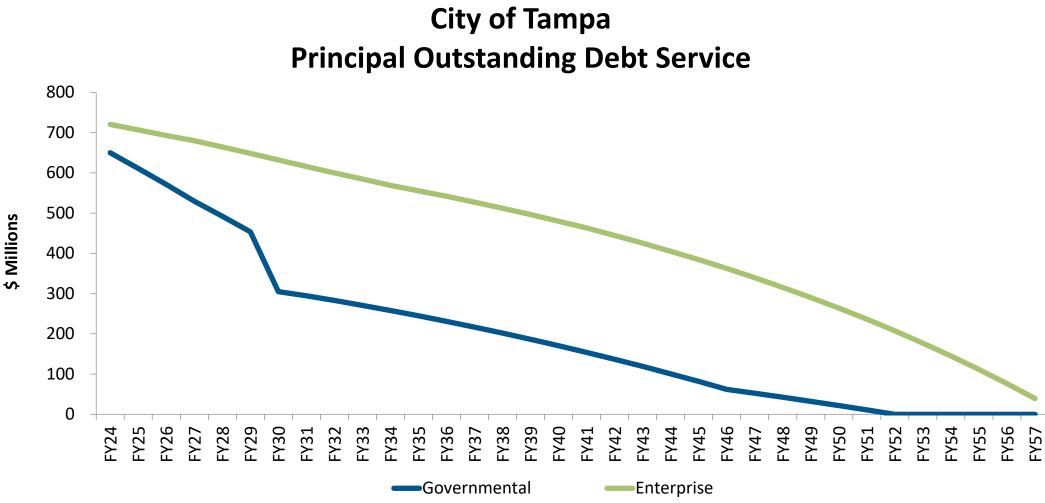

aterial decline in fund balance and/or liquidity."
- S&P Global<sup>(2)</sup>: "Although we view it as unlikely, we could lower the rating if the city reports consecutive years of structural imbalance, leading to material deterioration in budget performance, available reserves, or liquidity."
- Fitch<sup>(3)</sup>: "Sustained weakening of pledged revenues or unexpected leveraging leading to reduced coverage cushion that is inconsistent with the current rating."
- 1. Moody's Investors Service Update to Credit Opinion, November 30, 2023
- 2. S&P Global Ratings Tampa, Florida; General Obligation; Miscellaneous Tax, October 24, 2023
- 3. Fitch Ratings Tampa, Florida Rating Action Commentary, November 3, 2023

#### Total City Principal by Fiscal Year



#### Principal Outstanding Debt Service



October 1st principal payment shown as outstanding. Excludes TSA. As guarantor, the City does not make payments.

#### Debt Service by Bond Year



#### Pro-Forma Debt Service FY2025 (1<sup>st</sup> or 2<sup>nd</sup> Quarter) Non-Ad Valorem

| <ul><li>Pro</li></ul> | ject | proceeds | • |
|-----------------------|------|----------|---|
|-----------------------|------|----------|---|

Total interest

Total cost

Annual bond payments (approx.)

Assumed interest rate

Term of the debt

\$150.8 million

\$153.8 million

\$304.6 million

\$ 10.3 million

4.40%

30 years

#### Pro-Forma Debt Service FY2024 Water & Wastewater

- Water & Wastewater Debt Issuance August/September 2024
  - Proceeds: \$302.7 million
    - Par Amount \$272.8 million (projected)
    - Premium \$29.9 million (projecte