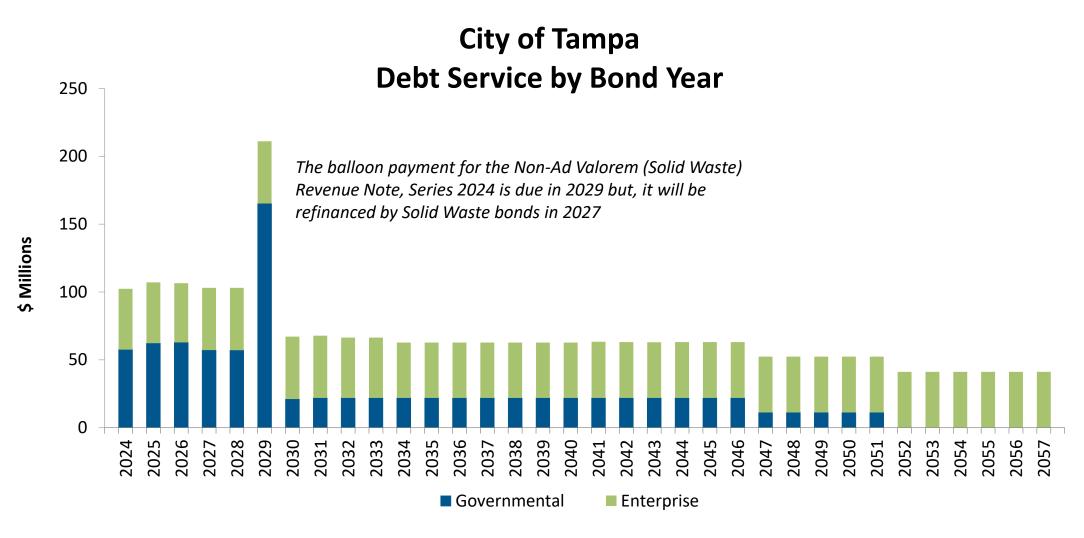

ty reports consecutive years of structural imbalance, leading to material deterioration in budget performance, available reserves, or liquidity."
- Fitch<sup>(3)</sup>: "Sustained weakening of pledged revenues or unexpected leveraging leading to reduced coverage cushion that is inconsistent with the current rating."
- 1. Moody's Investors Service Update to Credit Opinion, November 30, 2023
- 2. S&P Global Ratings Tampa, Florida; General Obligation; Miscellaneous Tax, October 24, 2023
- 3. Fitch Ratings Tampa, Florida Rating Action Commentary, November 3, 2023

#### Total City Principal by Fiscal Year



#### Principal Outstanding Debt Service



October 1st principal payment shown as outstanding. Excludes TSA. As guarantor, the City does not make payments.

#### Debt Service by Bond Year



#### Pro-Forma Debt Service FY2025 (1<sup>st</sup> or 2<sup>nd</sup> Quarter) Non-Ad Valorem

| <ul><li>Pro</li></ul> | ject | proceeds | • |
|-----------------------|------|----------|---|
|-----------------------|------|----------|---|

Total interest

Total cost

Annual bond payments (approx.)

Assumed interest rate

Term of the debt

\$150.8 million

\$153.8 million

\$304.6 million

\$ 10.3 million

4.40%

30 years

#### Pro-Forma Debt Service FY2024 Water & Wastewater

- Water & Wastewater Debt Issuance August/September 2024
  - Proceeds: \$302.7 million
    - Par Amount \$272.8 million (projected)
    - Premium \$29.9 million (projected)
  - Type: Long-Term Bonds
  - True Interest Cost Estimated 4.2%
  - Total Interest Cost Estimated \$544.4 million
  - Reimbursement resolution al