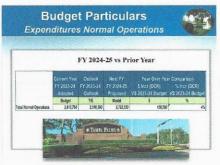

#### **Expenses**

The overall General Fund shows a favorable position against budget of \$ 32 K as of June 30<sup>th</sup>; of that \$58K is attributable to Normal Operations. Project-driven expenses by themselves display a slightly negative trend of \$ 26 K, chiefly due to the inclusion of Signature wall projects that have yet to be funded from the assigned funds.