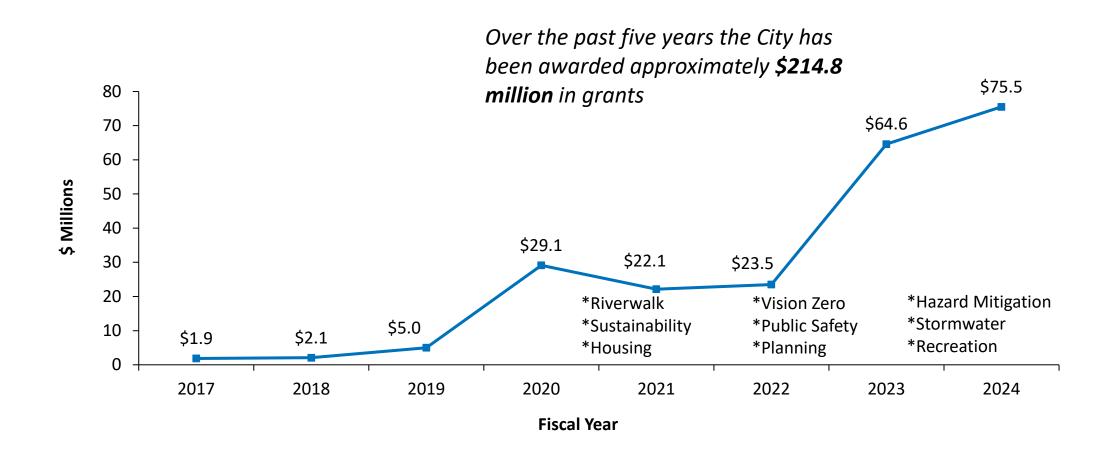

| 3.0%                          |
| Directors                                  | Pending                       |
| Administrators                             | Pending                       |

# City-Wide Position Summary

| FY2007 Adopted Positions         | 5048 |
|----------------------------------|------|
| FY2025 Proposed Positions        | 4995 |
| Positions Reduced                | (53) |
| FY2025 Positions                 |      |
| City Attorney                    | 1    |
| Fleet Maintenance                | 1    |
| Neighborhood & Community Affairs | 1    |
| Parks & Recreation               | 3    |
| Total                            | 6    |

# City Millage Comparisons





# Staffing Ratio Comparison



# Competitive Grant Program

### **Grants Awarded by Fiscal Year**



# Capital Improvement Program

# FY2025-FY2029 Capital Improvement Program

|                                          | <br>FY2025        | FY2025-FY2029       |
|------------------------------------------|-------------------|---------------------|
| Art & Cultural Affairs                   | \$<br>10,421      | \$<br>10,421        |
| Community Redevelopment Agency           | 25,818,807        | 25,818,807          |
| Convention Center & Tourism              | 0                 | 8,730,000           |
| Facility Management                      | 5,475,000         | 28,942,000          |
| Fire Rescue                              | 400,000           | 125,655,299         |
| Infrastructure & Mobility Administration | 8,375,000         | 8,375,000           |
| Parking