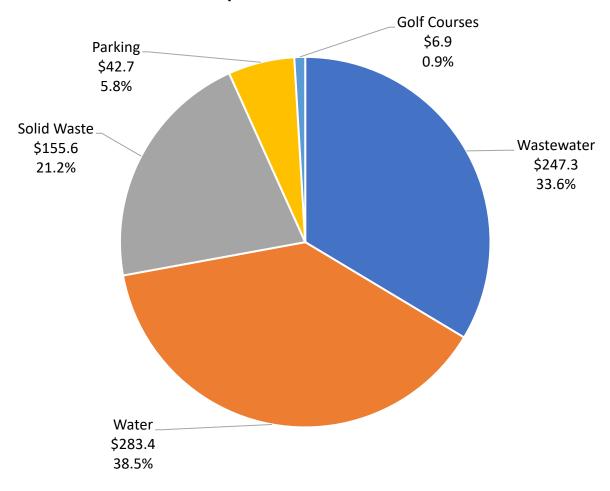

are approximately half of the increase last year and clear evidence of a "cooling" real estate market.

• On Page 24 of the attached, the improvement projects for New Tampa are listed.

The only action projects are the traffic signal at the BJ's intersection and planning for the fire station and K-Bar park; there is nothing shown for repaving Tampa Palms Blvd.



# FY2025 Budget Presentation

**Dennis Rogero** 

**Chief Financial Officer** 

# Table of Contents / Agenda

- FY2025 Recommended Operating & Capital Budget
- Capital Improvement Program
- Debt Program

# FY2025 Recommended Operating & Capital Budget

# FY2025 Recommended Budget – All Funds



# FY2025 Recommended Budget

# FY2025 General Fund Expenditures \$652.9 million



# FY2025 Enterprise Fund Expenditures \$735.9 million



# FY2025 Police, Fire, and CRA Expenditures



## General Fund Balance

### **Ending Available Unassigned Fund Balance**



# General Fund Budget

| FY2025 Major Revenue Increases | (\$ millions) |  |  |
|--------------------------------|---------------|--|--|
| Property Taxes*                | 20.3          |  |  |
| Other Taxes                    | 18.6          |  |  |
| Charges for Service            | 3.5           |  |  |
| Miscellaneous Revenues         | 15.0          |  |  |
| Total Revenue Increases        | 57.4          |  |  |

<sup>\*</sup>FY2025 property tax revenues were originally estimated at \$26.7 million.

# General Fund Budget

| FY2025 Major Expenditure Increases | (\$ millions) |
|------------------------------------|---------------|
| Salary and Benefits