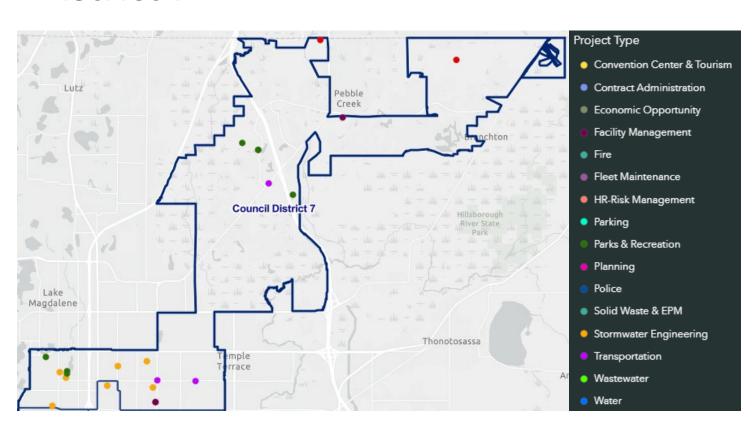

# TAMPA PALMS COMMUNITY DEVELOPMENT DISTRICT

Agenda Package
Board of Supervisors Meeting

Wednesday, August 14, 2024
6:00 P.M.
Compton Park Recreation Building
16101 Compton Drive,
Tampa, Florida

Breeze Management