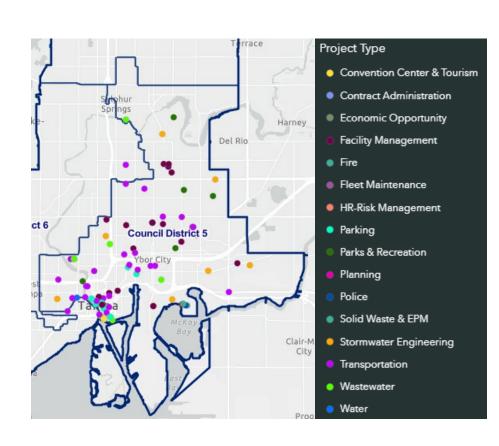

reetscape
- Stormwater Lower Peninsula Southeast Region
- Stormwater Lamb Canal Rehabilitation
- Manhattan: Vasconia Street to Obispo Street Flooding Relief
- Golfview Estates Flooding Relief
- El Prado Sidewalk from Lois Avenue to Bayshore Boulevard
- El Prado Sidewalk from Omar Avenue to Lois Avenue
- Gandy Park South and A.J. Palonis Park Improvements



# District 5 Capital Improvement Program

### **District 5**

### Major ongoing projects include:

- East Tampa Recreational Complex
- Comprehensive Infrastructure for Tampa's Neighborhoods (East Tampa)
- Tampa Multi-Modal Network and Safety Improvements (Build Grant) (West Riverwalk)
- Fire Station No. 6 Expansion and Property Acquisition
- Public Safety Training Facilities
- Twiggs Street Complete Street
- Convention Center Upgrades



# District 6 Capital Improvement Program

### **District 6**

### Major ongoing projects include:

- Comprehensive Infrastructure for Tampa's Neighborhoods (MacFarlane Park)
- Tampa Multi-Modal Network and Safety Improvements (Build Grant) (West Riverwalk)
- TPD Howard Avenue Annex Building
- Fire Station No. 9 Renovations
- Guida House Renovations
- Sulphur Springs Park Improvements
- Sulphur Springs Pool Improvements
- Sulphur Springs Wastewater Pumping Station
- Wellswood Church



# District 7 Capital Improvement Program

### Major ongoing projects include:

- Comprehensive Infrastructure for Tampa's Neighborhoods (Forest Hills)
- Fire Station No. 24
- K-Bar Ranch Park
- Commerce Palms Drive and Compton Drive Traffic Signal

### **District 7**





# **Bond Ratings**

### 2 Credit Ra