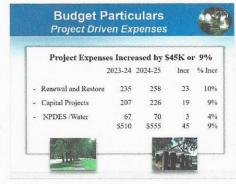

#### **Expenses**

The overall General Fund shows a favorable position against budget of \$ 32 K as of June 30<sup>th</sup>; of that \$58K is attributable to Normal Operations. Project-driven expenses by themselves display a slightly negative trend of \$ 26 K, chiefly due to the inclusion of Signature wall projects that have yet to be funded from the assigned funds.