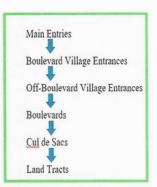

The reduction is a function of usage reduction which is driven by the manner in which the CDD uses potable water.

Tampa Palms utilizes City potable water to serve four separate needs:

- Drinking and restroom water for Amberly & Hampton Parks
- Drinking, restroom and fire hydrant needs for the CDD maintenance center
- Irrigation water for three land tracts
- Irrigation water for 52 City-owned cul de sac islands on public ROWs.

The land tracts and City-owned cul de sacs are not within the reach of the CDD's non-potable water used for irrigation and so for the last 38 years, water for irrigation has been supplied via metered City potable water.

When SWFWMD declared the Water Emergency in Nov of 2023 and the City mandated weekly irrigation in place of the twice weekly irrigation, the irrigation for the Tampa Palms cul de sacs and landtracts was set to once a week, on Fridays.