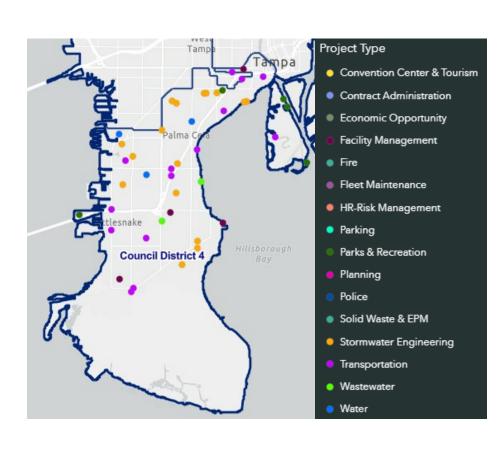

- Public Safety Communications

### **Solid Waste & Environmental Program Management**

- Solid Waste Relocation to 34th Street/McKay Bay Complex
- McKay Bay Fleet Maintenance Building
- McKay Bay Waste-to-Energy Facility Improvements

# District 4 Capital Improvement Program

### **District 4**

### Major ongoing projects include:

- Comprehensive Infrastructure for Tampa's Neighborhoods (Virginia Park)
- South Howard Flood Relief and Streetscape
- Stormwater Lower Peninsula Southeast Region
- Stormwater Lamb Canal Rehabilitation
- Manhattan: Vasconia Street to Obispo Street Flooding Relief
- Golfview Estates Flooding Relief
- El Prado Sidewalk from Lois Avenue to Bayshore Boulevard
- El Prado Sidewalk from Omar Avenue to Lois Avenue
- Gandy Park South and A.J. Palonis Park Improvements



# District 5 Capital Improvement Program

### **District 5**

### Major ongoing projects include:

- East Tampa Recreational Complex
- Comprehensive Infrastructure for Tampa's Neighborhoods (East Tampa)
- Tampa Multi-Modal Network and Safety Improvements (Build Grant) (West Riverwalk)
- Fire Station No. 6 Expansion and Property Acquisition
- Public Safety Training Facilities
- Twiggs Street Complete Street
- Convention Center Upgrades



# District 6 Capital Improvement Program

### **District 6**

### Major ongoing projects include:

- Comprehensive Infrastructure for Tampa's Neighborhoods (MacFarlane Park)
- Tampa Multi-Modal Network and Safety Improvements (Build Grant) (West Riverwalk)
- TPD Howard Avenue Annex Building
- Fire Station No. 9 Renovations
- Guida House Renovations
- Sul