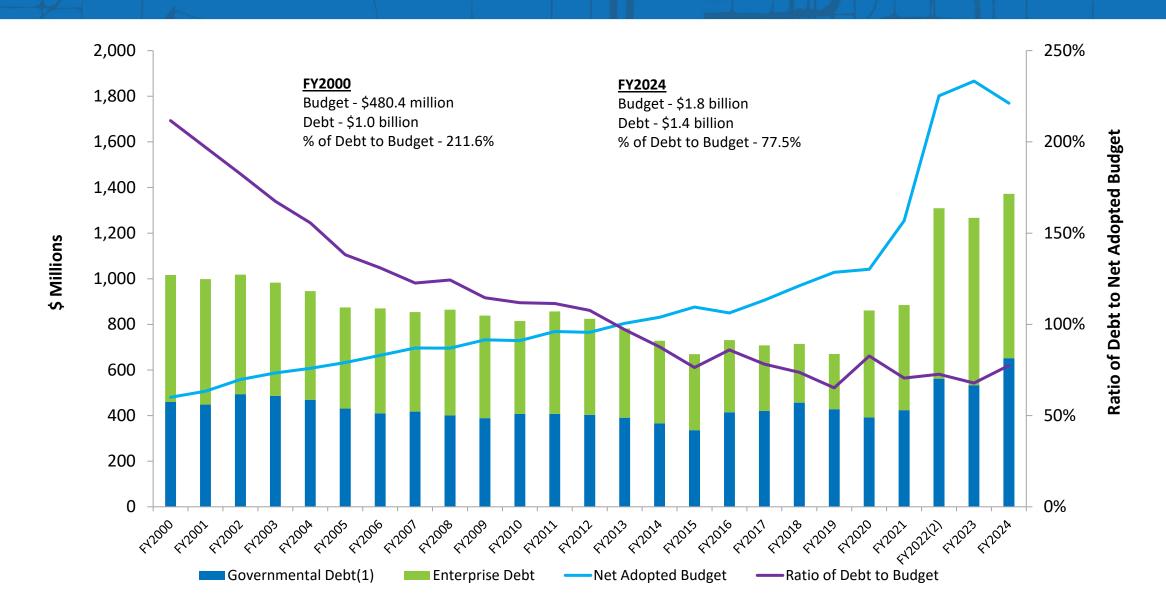

# TAMPA PALMS COMMUNITY DEVELOPMENT DISTRICT

Agenda Package
Board of Supervisors Meeting

Wednesday, August 14, 2024
6:00 P.M.
Compton Park Recreation Building
16101 Compton Drive,
Tampa, Florida

Breeze Management