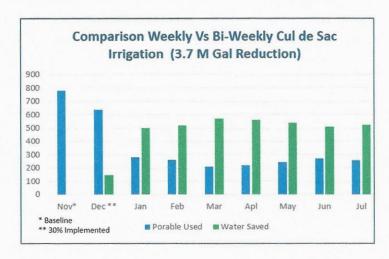

When SWFWMD declared the Water Emergency in Nov of 2023 and the City mandated weekly irrigation in place of the twice weekly irrigation, the irrigation for the Tampa Palms cul de sacs and landtracts was set to once a week, on Fridays.

The water use reductions were material:

Potable Gallons Saved Jan-Jul Avg Gallons Saved / Property 3,724,000

65,333

Given that the once per week irrigation has now been put in place year round, savings should continue even though this October, water rates are again slated to increase by 11%.