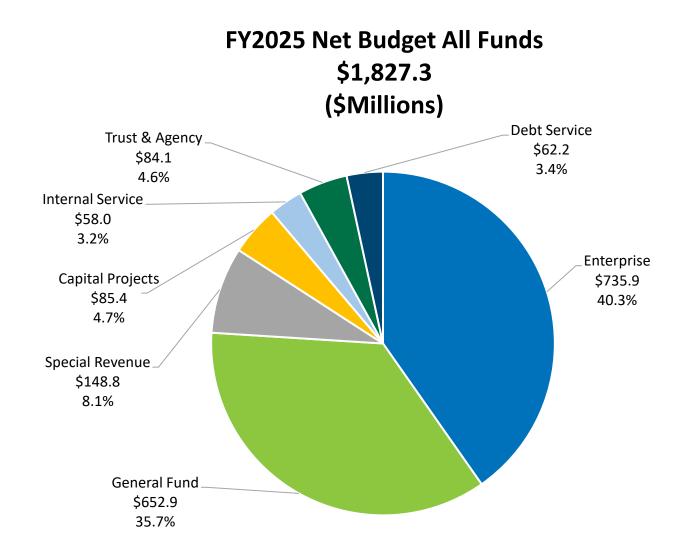

ncreased by 7.14% even with the extraordinary building in south Hillsborough County.

These increases in value for both the City and County are approximately half of the increase last year and clear evidence of a "cooling" real estate market.

• On Page 24 of the attached, the improvement projects for New Tampa are listed.

The only action projects are the traffic signal at the BJ's intersection and planning for the fire station and K-Bar park; there is nothing shown for repaving Tampa Palms Blvd.



# FY2025 Budget Presentation

**Dennis Rogero** 

**Chief Financial Officer** 

# Table of Contents / Agenda

- FY2025 Recommended Operating & Capital Budget
- Capital Improvement Program
- Debt Program

# FY2025 Recommended Operating & Capital Budget

# FY2025 Recommended Budget – All Funds



# FY2025 Recommended Budget

# FY2025 General Fund Expenditures \$652.9 million



# FY2025 Enterprise Fund Expenditures \$735.9 million



# FY2025 Police, Fire, and CRA Expenditures



## General Fund Balance

### **Ending Available Unassigned Fund Balance**



# General Fund Budget

| FY2025 Major Revenue Increases | (\$ millions) |  |  |
|--------------------------------|---------------|--|--|
| Property Taxes*                | 20.3          |  |  |
| Other Taxes                    | 18.6          |  |  |
| Charges for Service            | 3.5           |  |  |
| Miscellaneous Revenues         | 15.0          |  |  |
| Total Revenue Increases        | 57.4          |  |  |

<sup>\*</sup>FY2025 property tax revenues were originally estimated at \$26.7 million.

# General Fund Budget